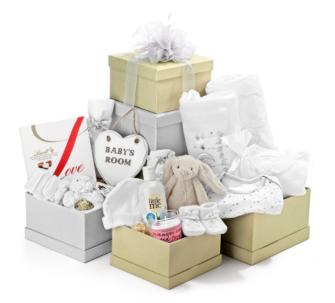

## New Baby Large Gift Tower In Cream

## Contents:

3 x Large Gold & Silver Tower Boxes ● Protective Cardboard Outer (480 x 310 x 260 mm) (x1) ● Lindt, Master Chocolatier Collection, 184g (x1) ● Calming Lavender Bubble Bath, 300ml (x1) ● Baby Short Sleeve Suit White (x1) ● Turnover Baby Socks, , White (x1) ● White Cotton Baby Sleep Suit (x1) ● White Cotton Hooded Towel (x1) ● White Cotton 'Welcome To The World' Baby Wrap (x1) ● White Cotton Baby Hat, 0-3M (x1) ● White Cotton Muslin Cloth (x1) ● Baby Booties, Cream (x1) ● White Pull Over Bib (x1) ● Jellycat, Bashful Cream Bunny (x1) ● Jellycat, Bashful Cream Bunny Ring Rattle (x1) ● Fresh Linen Glass Candle (x1)