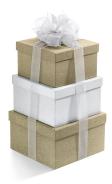

## 3 x Large Gold & Silver Tower Boxes

## Contents:

3 x Large Gold & Silver Tower Boxes ● Protective Cardboard Outer (480 x 310 x 260 mm) (x1) ● Lindt, Master Chocolatier Collection, 184g (x1) ● Calming Lavender Bubble Bath, 300ml (x1) ● Baby Short Sleeve Suit White (x1) ● Turnover Baby Socks, , White (x1) ● White Cotton Baby Sleep Suit (x1) ● White Cotton Hooded Towel (x1) ● White Cotton 'Welcome To The World' Baby Wrap (x1) ● White Cotton Baby Hat, 0-3M (x1) ● White Cotton Muslin Cloth (x1) ● Baby Booties, Cream (x1) ● White Pull Over Bib (x1) ● Jellycat, Bashful Cream Bunny (x1) ● Jellycat, Bashful Cream Bunny Ring Rattle (x1) ● Fresh Linen Glass Candle (x1)